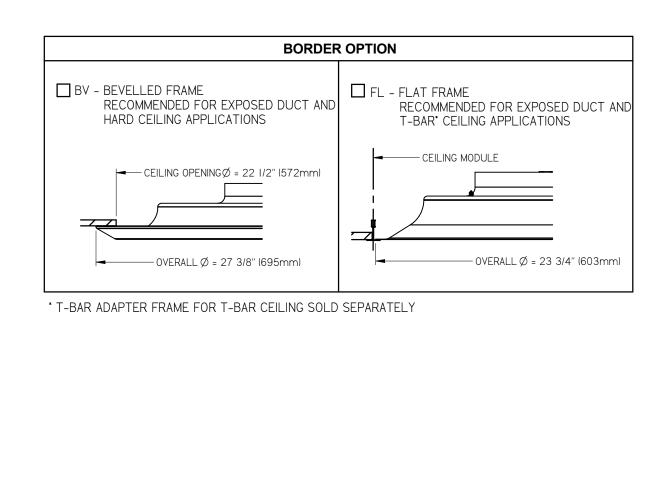

Edge

Solid

## **PRD - PRODIGY ROUND MOTORIZED VAV DIFFUSER**

SETPOINT ADJUSTMENT OPTIONS (MASTER ONLY):





## **PRD - PRODIGY ROUND MOTORIZED VAV DIFFUSER**



| ALL METRIC DIMENSIONS () ARE SOFT CONVERTED. IMPERIAL DIMENSIONS ARE CONVERTED TO METRIC AND ROUP<br>PROJECT: |               |          |                                           |  |
|---------------------------------------------------------------------------------------------------------------|---------------|----------|-------------------------------------------|--|
| ENGINEER:                                                                                                     |               | 62       | PRD<br>PRODIGY ROUND DIFFUSER             |  |
| CUSTOMER:                                                                                                     |               | 271990   | SELF MODULATING<br>MOTORIZED VAV DIFFUSER |  |
| SUBMITTAL DATE: