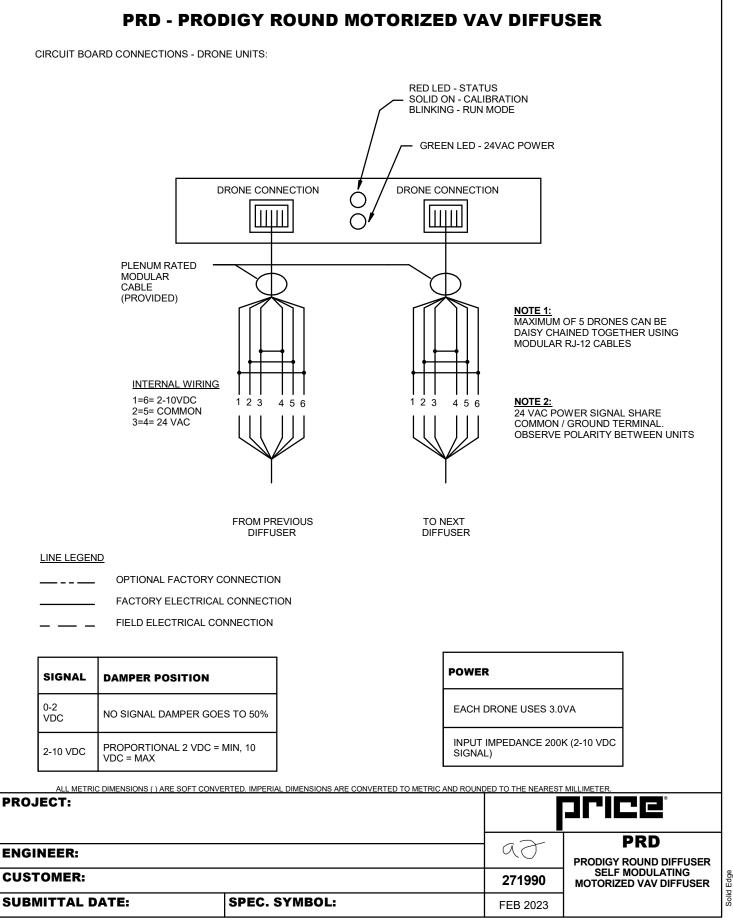

## **PRD - PRODIGY ROUND MOTORIZED VAV DIFFUSER**

| ALL METRIC DIMENSIONS () ARE SOFT CONVERTED. IMPERIAL DIMENSIONS ARE CONVERTED TO METRIC AND ROUP<br>PROJECT: |               |          |                                           |  |
|---------------------------------------------------------------------------------------------------------------|---------------|----------|-------------------------------------------|--|
| ENGINEER:                                                                                                     |               | 62       | PRD<br>PRODIGY ROUND DIFFUSER             |  |
| CUSTOMER:                                                                                                     |               | 271990   | SELF MODULATING<br>MOTORIZED VAV DIFFUSER |  |
| SUBMITTAL DATE:                                                                                               | SPEC. SYMBOL: | FEB 2023 | ]                                         |  |
|                                                                                                               |               |          |                                           |  |