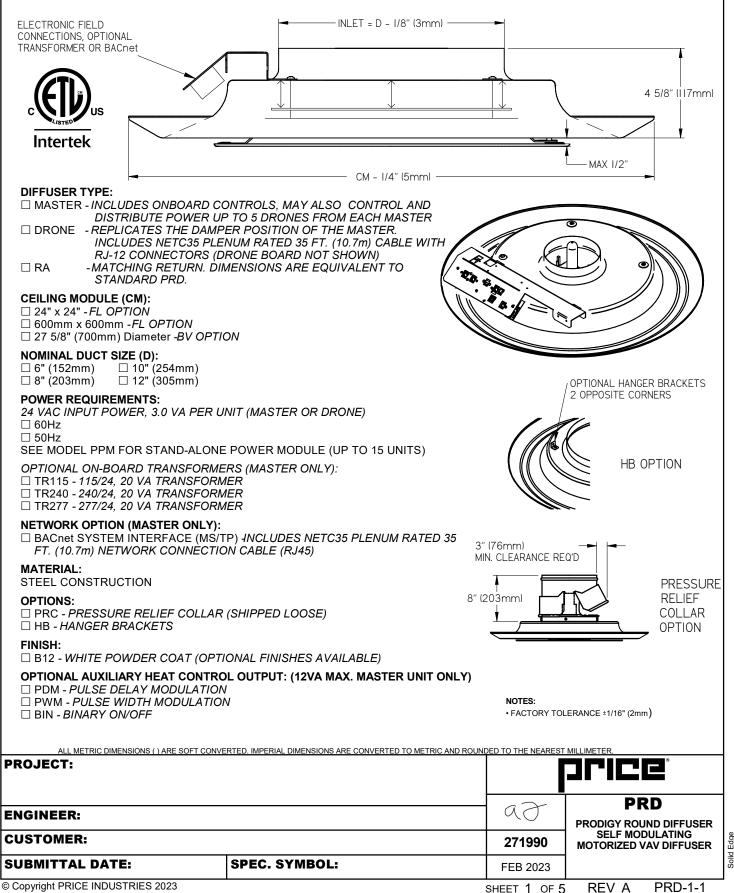

## **PRD - PRODIGY ROUND MOTORIZED VAV DIFFUSER**

| ALL METRIC DIMENSIONS () ARE SOFT CONVERTED. IMPERIAL DIMENSIONS ARE CONVERTED TO METRIC AND ROUP<br>PROJECT: |               |          |                                           |  |
|---------------------------------------------------------------------------------------------------------------|---------------|----------|-------------------------------------------|--|
| ENGINEER:                                                                                                     |               | 62       | PRD<br>PRODIGY ROUND DIFFUSER             |  |
| CUSTOMER:                                                                                                     |               | 271990   | SELF MODULATING<br>MOTORIZED VAV DIFFUSER |  |
| SUBMITTAL DATE:                                                                                               | SPEC. SYMBOL: | FEB 2023 | ]                                         |  |
|                                                                                                               |               |          |                                           |  |