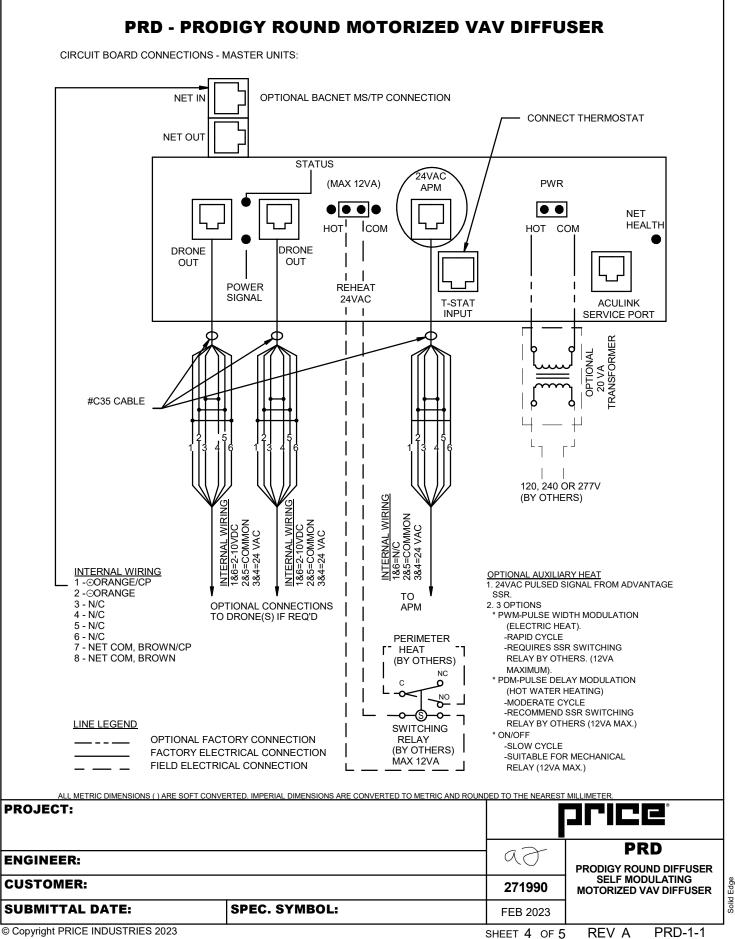

## **PRD - PRODIGY ROUND MOTORIZED VAV DIFFUSER**

| ALL METRIC DIMENSIONS () ARE SOFT CONVERTED. IMPERIAL DIMENSIONS ARE CONVERTED TO METRIC AND ROUP<br>PROJECT: |               |          |                                           |  |
|---------------------------------------------------------------------------------------------------------------|---------------|----------|-------------------------------------------|--|
| ENGINEER:                                                                                                     |               | 62       | PRD<br>PRODIGY ROUND DIFFUSER             |  |
| CUSTOMER:                                                                                                     |               | 271990   | SELF MODULATING<br>MOTORIZED VAV DIFFUSER |  |
| SUBMITTAL DATE:                                                                                               | SPEC. SYMBOL: | FEB 2023 | ]                                         |  |
|                                                                                                               |               |          |                                           |  |