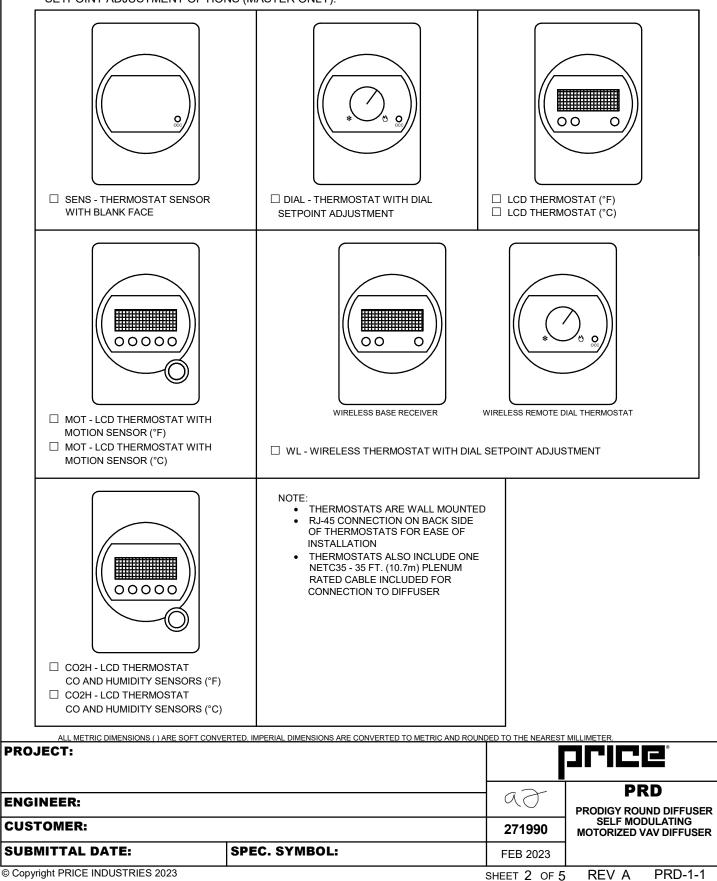

## **PRD - PRODIGY ROUND MOTORIZED VAV DIFFUSER**

SETPOINT ADJUSTMENT OPTIONS (MASTER ONLY):